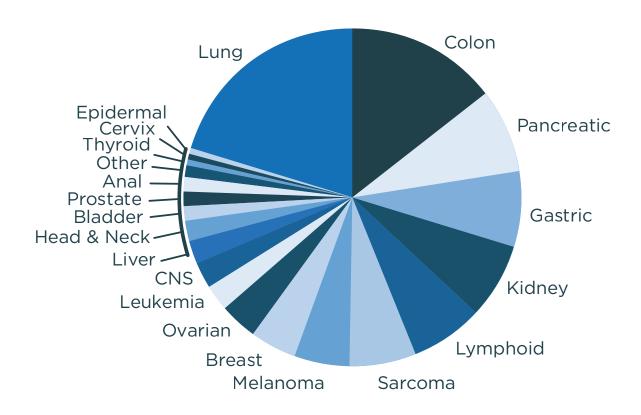

## Accelerate your oncology research with Fios Genomics' trusted analysis solutions for cancer omics data

Fios Genomics has exclusive access to the multi-omics Cancer Model Database from Charles River Laboratories, which features expression, mutation, and structural variation data for over 1,000 oncology models.